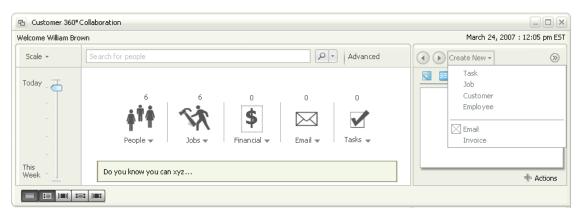

ndowing

Clear catagorization of types of information / actions

Flexible / adaptable to the way people run their business

Lightweight actionable 'card' paradigm

#### **Navigation**

Master / Detail

Summary views to full details

In context actions - smart tags

# Primary Workspace Information Primary Objects Names list Master list recent or all Summary info. > full details / actions Calendar email Reminders Lists - tasks, to do, items

Can be added / viewed from either panel

#### Presentation

Dynamic transition of view - card rotate, panels slide, tool panel floats over workspace

Hover over to view prior to 'pinning'

Tool panel can be 'detached'



Multiple Levels of Detail







#### **Early Wireframes – High Level Summary**







#### **Early Wireframes – High Level Summary**







#### **New User Flow**

#### Assume

Import of small data file during installation





#### **Reassign Job**



Message left for co-worker



#### **Selects Employees**



View of Employees to see who is available



### **Employee quickly found**



Switch View - Select of a name



#### **Selects to view jobs**



Select to view details for that name



## **Brings up information – and take action**



Create a new assignment



## **Integration and repurpose data**



# Can direct create or create detail





#### View of details and actions









#### **Search Results**





#### **Early Wireframes - Summary**



#### **Early Wireframes – ideation on widgets**













# **User Object Model – QuickBooks and CMO**