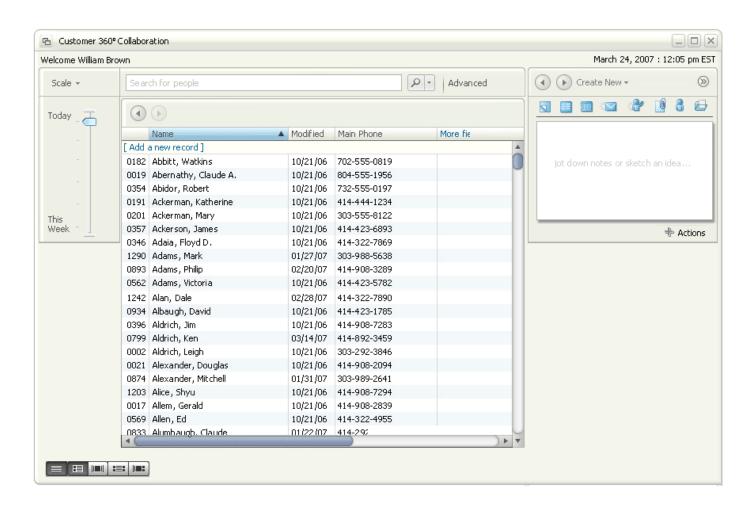

Hover over to view prior to 'pinning'

Tool panel can be 'detached'



Multiple Levels of Detail







#### **Early Wireframes – High Level Summary**







#### **Early Wireframes – High Level Summary**







#### **New User Flow**

#### Assume

Import of small data file during installation





#### **Reassign Job**



Message left for co-worker



#### **Selects Employees**



View of Employees to see who is available



### **Employee quickly found**



Switch View - Select of a name



#### **Selects to view jobs**



Select to view details for that name



## **Brings up information – and take action**



Create a new assignment



## **Integration and repurpose data**



# Can direct create or create detail





#### View of details and actions









#### **Search Results**





#### **Early Wireframes - Summary**



#### **Early Wireframes – ideation on widgets**













# **User Object Model – QuickBooks and CMO**