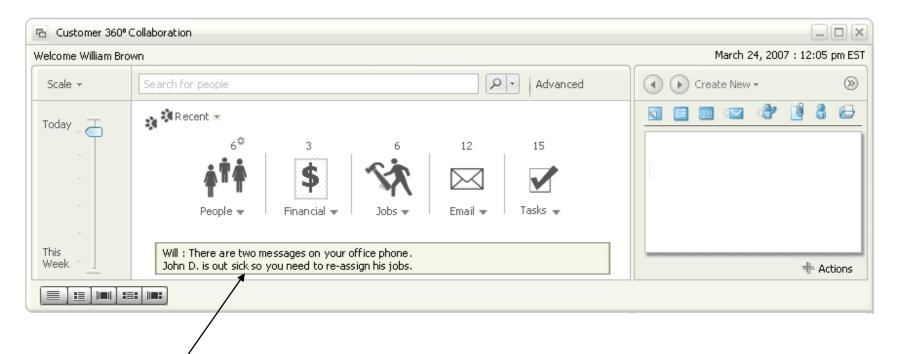

iness

Lightweight actionable 'card' paradigm

#### **Navigation**

Master / Detail

Summary views to full details

In context actions - smart tags

# Primary Workspace Information Primary Objects Names list Master list recent or all Summary info. > full details / actions Calendar email Reminders Lists - tasks, to do, items

Can be added / viewed from either panel

#### Presentation

Dynamic transition of view - card rotate, panels slide, tool panel floats over workspace

Hover over to view prior to 'pinning'

Tool panel can be 'detached'



Multiple Levels of Detail







#### **Early Wireframes – High Level Summary**







#### **Early Wireframes – High Level Summary**







#### **New User Flow**

#### Assume

Import of small data file during installation





#### **Reassign Job**



Message left for co-worker



#### **Selects Employees**



View of Employees to see who is available



### **Employee quickly found**



Switch View - Select of a name



#### **Selects to view jobs**



Select to view details for that name



## **Brings up information – and take action**



Create a new assignment



## **Integration and repurpose data**



# Can direct create or create detail





#### View of details and actions









#### **Search Results**





#### **Early Wireframes - Summary**



#### **Early Wireframes – ideation on widgets**













# **User Object Model – QuickBooks and CMO**