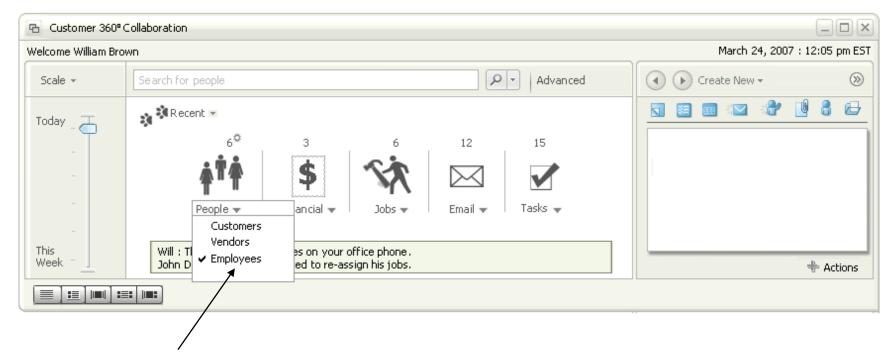

#### **Selects Employees**

View of Employees to see who is available

### **Employee quickly found**

Switch View - Select of a name