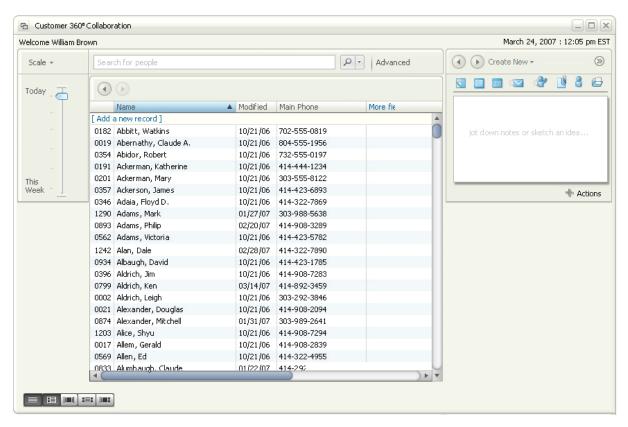

Detail







#### **Early Wireframes – High Level Summary**







#### **Early Wireframes – High Level Summary**







#### **New User Flow**

#### Assume

Import of small data file during installation





#### **Reassign Job**



Message left for co-worker



#### **Selects Employees**



View of Employees to see who is available



### **Employee quickly found**



Switch View - Select of a name



#### **Selects to view jobs**



Select to view details for that name



## **Brings up information – and take action**



Create a new assignment



## **Integration and repurpose data**



# Can direct create or create detail





#### View of details and actions









#### **Search Results**





#### **Early Wireframes - Summary**



#### **Early Wireframes – ideation on widgets**













# **User Object Model – QuickBooks and CMO**