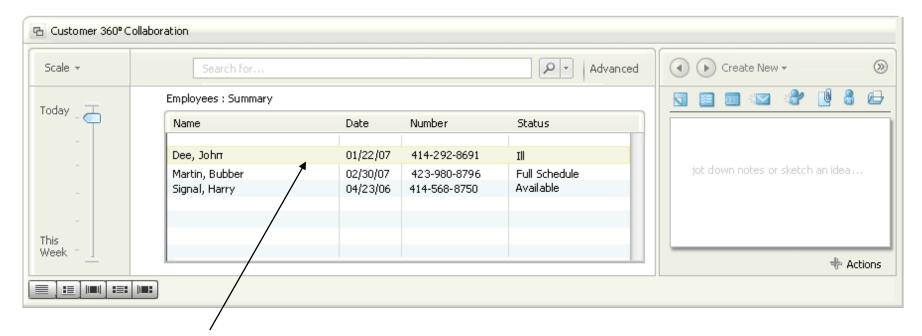

### **Employee quickly found**

Switch View - Select of a name

#### **Selects to view jobs**

Select to view details for that name