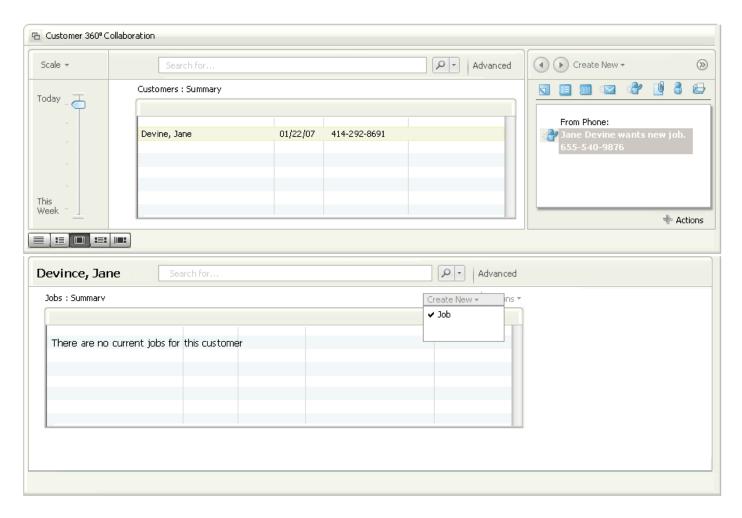

n of view - card rotate, panels slide, tool panel floats over workspace

Hover over to view prior to 'pinning'

Tool panel can be 'detached'



Multiple Levels of Detail







#### **Early Wireframes – High Level Summary**







#### **Early Wireframes – High Level Summary**







#### **New User Flow**

#### Assume

Import of small data file during installation





#### **Reassign Job**



Message left for co-worker



#### **Selects Employees**



View of Employees to see who is available



### **Employee quickly found**



Switch View - Select of a name



#### **Selects to view jobs**



Select to view details for that name



## **Brings up information – and take action**



Create a new assignment



## **Integration and repurpose data**



# Can direct create or create detail





#### View of details and actions









#### **Search Results**





#### **Early Wireframes - Summary**



#### **Early Wireframes – ideation on widgets**













# **User Object Model – QuickBooks and CMO**