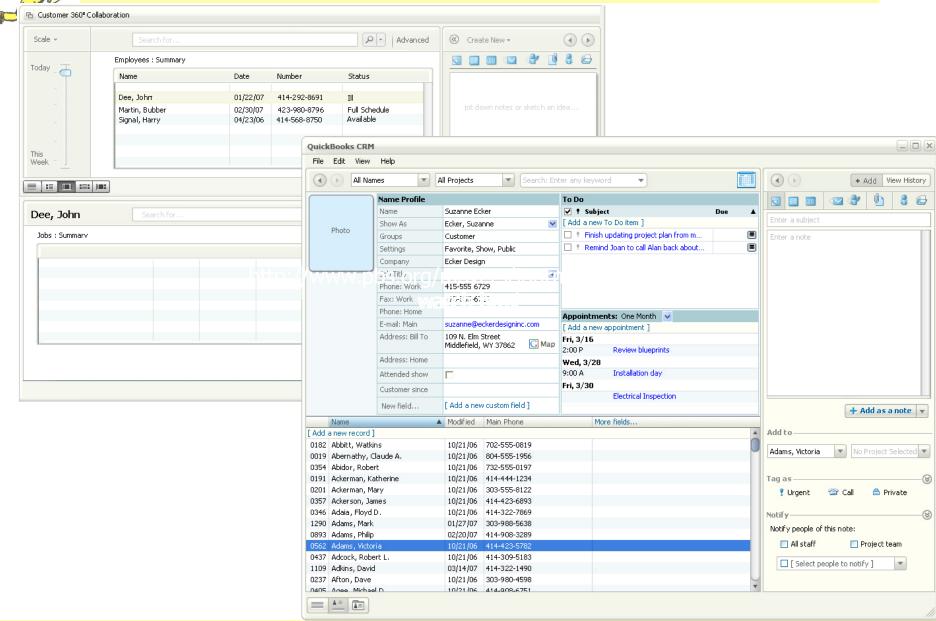

#### **Reassign Job**

Message left for co-worker

#### **Selects Employees**

View of Employees to see who is available

### **Employee quickly found**

Switch View - Select of a name

#### **Selects to view jobs**

Select to view details for that name

## **Brings up information – and take action**

Create a new assignment