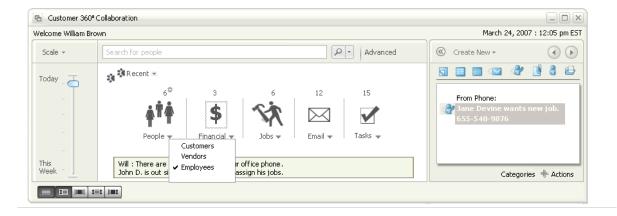

#### **Reassign Job**

Message left for co-worker

#### **Selects Employees**

View of Employees to see who is available