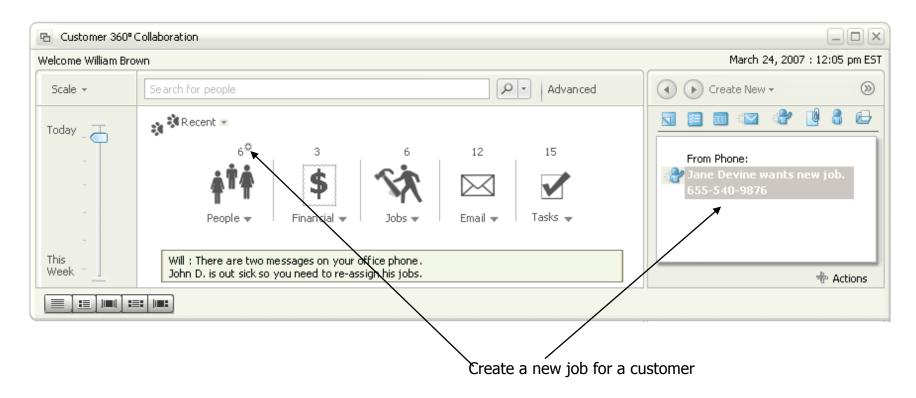

#### **Reassign Job**

Message left for co-worker

#### **Selects Employees**

View of Employees to see who is available

### **Employee quickly found**

Switch View - Select of a name

#### **Selects to view jobs**

Select to view details for that name

## **Brings up information – and take action**

Create a new assignment