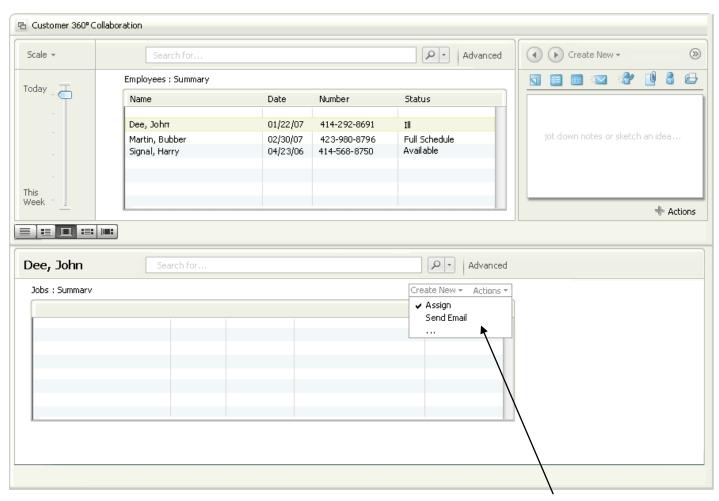

s Lists - tasks, to do, items

Can be added / viewed from either panel

#### Presentation

Dynamic transition of view - card rotate, panels slide, tool panel floats over workspace

Hover over to view prior to 'pinning'

Tool panel can be 'detached'



Multiple Levels of Detail







#### **Early Wireframes – High Level Summary**







#### **Early Wireframes – High Level Summary**







#### **New User Flow**

#### Assume

Import of small data file during installation





#### **Reassign Job**



Message left for co-worker



#### **Selects Employees**



View of Employees to see who is available



### **Employee quickly found**



Switch View - Select of a name



#### **Selects to view jobs**



Select to view details for that name



## **Brings up information – and take action**



Create a new assignment



## **Integration and repurpose data**



# Can direct create or create detail





#### View of details and actions









#### **Search Results**





#### **Early Wireframes - Summary**



#### **Early Wireframes – ideation on widgets**













# **User Object Model – QuickBooks and CMO**