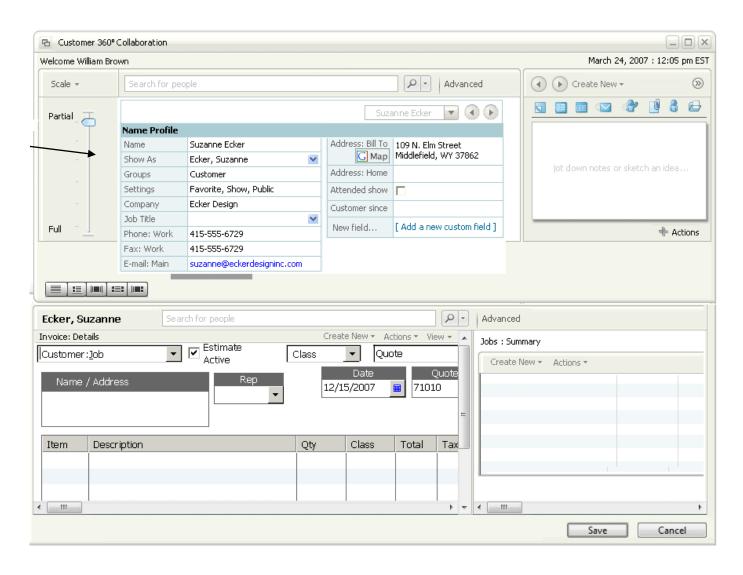

# Primary Workspace Information Primary Objects Names list Master list recent or all Summary info. > full details / actions Calendar email Reminders Lists - tasks, to do, items

Can be added / viewed from either panel

#### Presentation

Dynamic transition of view - card rotate, panels slide, tool panel floats over workspace

Hover over to view prior to 'pinning'

Tool panel can be 'detached'

Multiple Levels of Detail