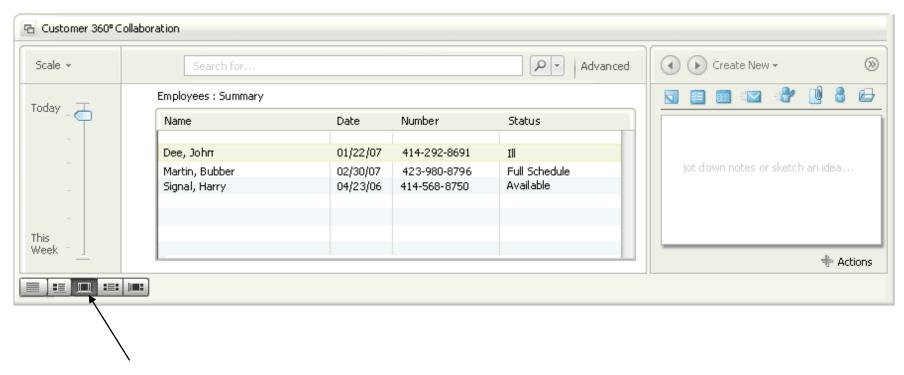

t Master list recent or all Summary info. > full details / actions Calendar email Reminders Lists - tasks, to do, items

Can be added / viewed from either panel

#### Presentation

Dynamic transition of view - card rotate, panels slide, tool panel floats over workspace

Hover over to view prior to 'pinning'

Tool panel can be 'detached'



Multiple Levels of Detail







#### **Early Wireframes – High Level Summary**







#### **Early Wireframes – High Level Summary**







#### **New User Flow**

#### Assume

Import of small data file during installation





#### **Reassign Job**



Message left for co-worker



#### **Selects Employees**



View of Employees to see who is available



### **Employee quickly found**



Switch View - Select of a name



#### **Selects to view jobs**



Select to view details for that name



## **Brings up information – and take action**



Create a new assignment



## **Integration and repurpose data**



# Can direct create or create detail





#### View of details and actions









#### **Search Results**





#### **Early Wireframes - Summary**



#### **Early Wireframes – ideation on widgets**













# **User Object Model – QuickBooks and CMO**