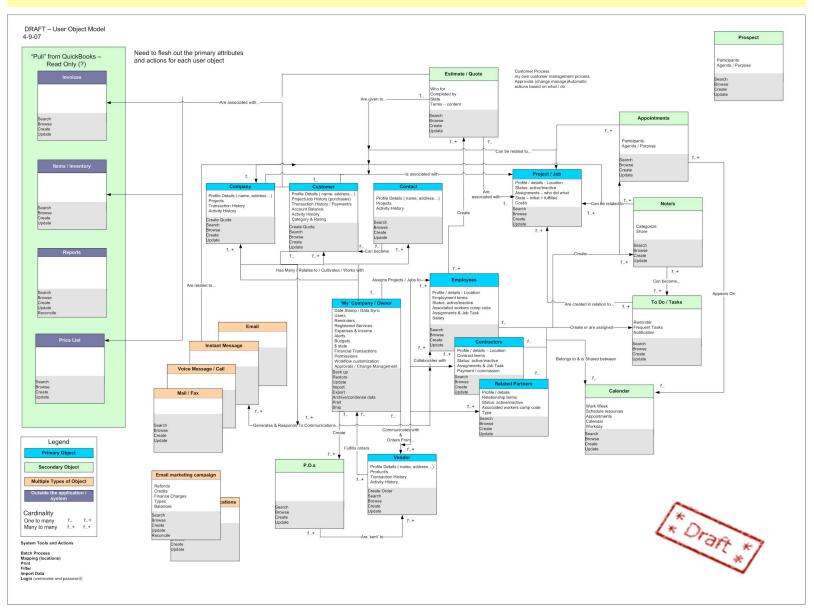

**







#### **Early Wireframes – High Level Summary**







#### **New User Flow**

#### Assume

Import of small data file during installation





#### **Reassign Job**



Message left for co-worker



#### **Selects Employees**



View of Employees to see who is available



### **Employee quickly found**



Switch View - Select of a name



#### **Selects to view jobs**



Select to view details for that name



## **Brings up information – and take action**



Create a new assignment



## **Integration and repurpose data**



# Can direct create or create detail





#### View of details and actions









#### **Search Results**





#### **Early Wireframes - Summary**



#### **Early Wireframes – ideation on widgets**













# **User Object Model – QuickBooks and CMO**