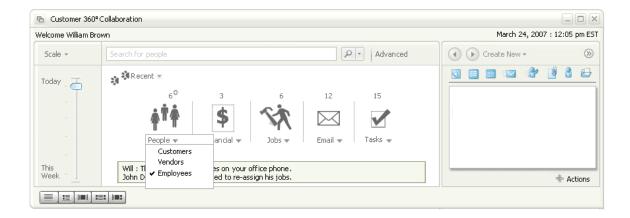

#### **Selects Employees**

View of Employees to see who is available

### **Employee quickly found**

Switch View - Select of a name