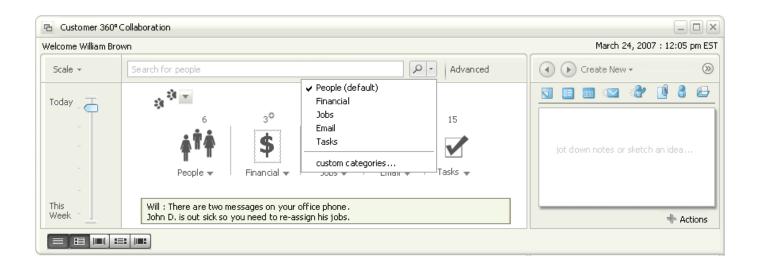

#### Windowing

Clear catagorization of types of information / actions

Flexible / adaptable to the way people run their business

Lightweight actionable 'card' paradigm

#### **Navigation**

Master / Detail

Summary views to full details

In context actions - smart tags