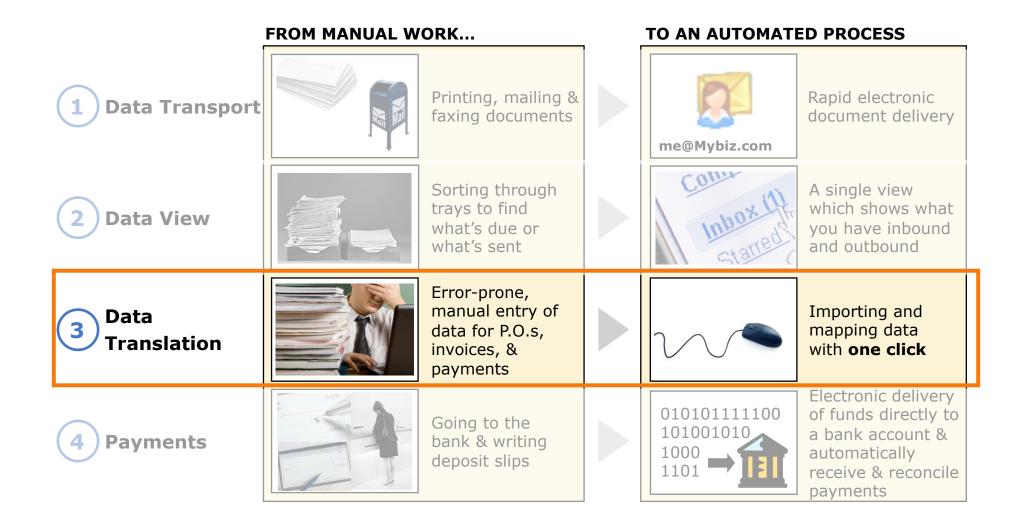

#### What does eb2b solve for?

# - Big Y

Reduce the <u>time</u> customers spend transacting with business partners by creating a delightfully <u>easy</u> and <u>inexpensive</u> alternative to current solutions.

#### Key Goals

Minimize user data entryAutomated handling of business transactionsDrive attach to IMS payments and other services

... eventually leading to information exchange via a social network which increases customer productivity and confidence

#### Where to focus innovation and where to take advantage of existing solutions



#### **Getting from data sent to data in QuickBooks**

#### **Data Translation Steps**

|                    | Reading the<br>Data                                                                                                                             | Identify<br>the Data                                                                                      | Parse and<br>Map Data                                                                                                       | User<br>review and<br>correction                                                                    | Learn from<br>errors and<br>add to<br>knowledge                                                                    | Put the<br>data into<br>QuickBook<br>s                                                |