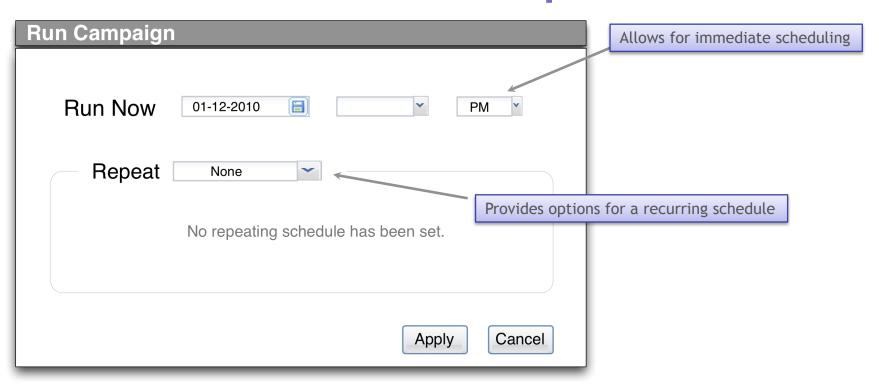

# Redesign of Campaign Schedule UI

Designed by Michelle Bacigalupi



#### **Current Schedule UI**

- Awkward interaction to set single schedule
- Unclear terminology confuses customers



#### Current UI with additional buttons

Campaign Status: Has not run

Smartlist Mode: Batch

Qualification Rules: Run flow once

Smartlist Status: No complete rules. This will affect ALL

leads!

Total count is around 32 existing leads

(May change over time)

Around 1 are blocked from mailings

Recurrence: No repeating schedule has been set yet.



Buttons can get hidden



## Initial Wireframe Concept





### Initial Wireframe Concept





### Initial Wireframe Concept





# **Analysis**

- Pros
  - Increased flexibility
  - Increased clarity of terminology
- Cons
  - Too much on one screen
  - Too complicated interaction for multiple purposes