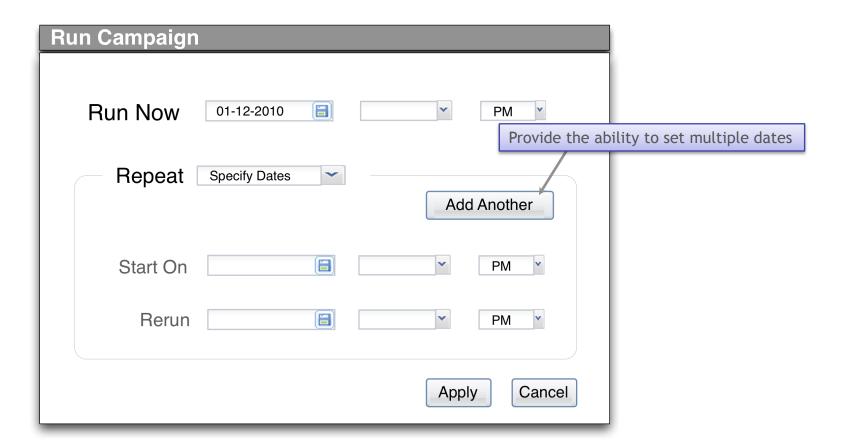

# Redesign of Campaign Schedule UI

Designed by Michelle Bacigalupi



#### **Current Schedule UI**

- Awkward interaction to set single schedule
- Unclear terminology confuses customers



#### Current UI with additional buttons

Campaign Status: Has not run

Smartlist Mode: Batch

Qualification Rules: Run flow once

Smartlist Status: No complete rules. This will affect ALL

leads!

Total count is around 32 existing leads

(May change over time)

Around 1 are blocked from mailings

Recurrence: No repeating schedule has been set yet.



Buttons can get hidden



## Initial Wireframe Concept





### Initial Wireframe Concept





### Initial Wireframe Concept





# **Analysis**

- Pros
  - Increased flexibility
  - Increased clarity of terminology
- Cons
  - Too much on one screen
  - Too complicated interaction for multiple purposes